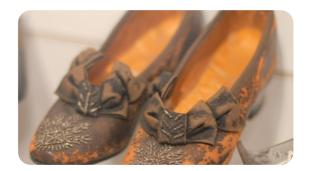

- 11. What was the name of the person who wore the baby shoes?
  - 12. What year are the child's shoes from?